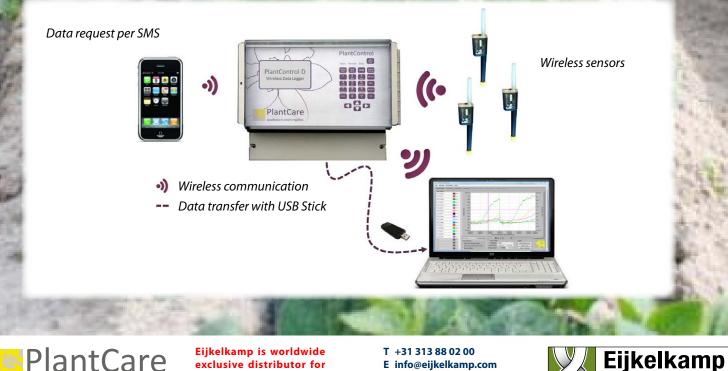

## Swiss made Soil moisture measuring system

PlantControl D data logger PlantCare wireless Mini-Logger for wireless reception and recording of soil moisture and soil temperature

PlantCare DataViewer Software for data display and analysis

- **Temporary or permanent installation**
- Relative soil moisture measurement in % or hPa
- Data analysis with PlantCare DataViewer Software (inclusive)
- Signal range up to 200 m (depending on type of terrain)
- Licence-free transmission frequency: 868 MHz or 915 MHz
- Weatherproof IP67 housing
- **Frost resistant**